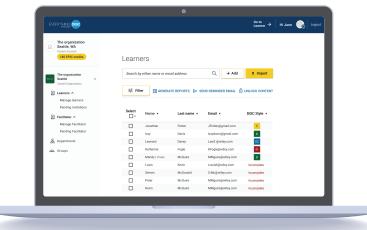

#### Manage Learners with Ease:

Effortlessly manage all learners within an organization with user-friendly lists. View comprehensive activity history for any learner with just a click!